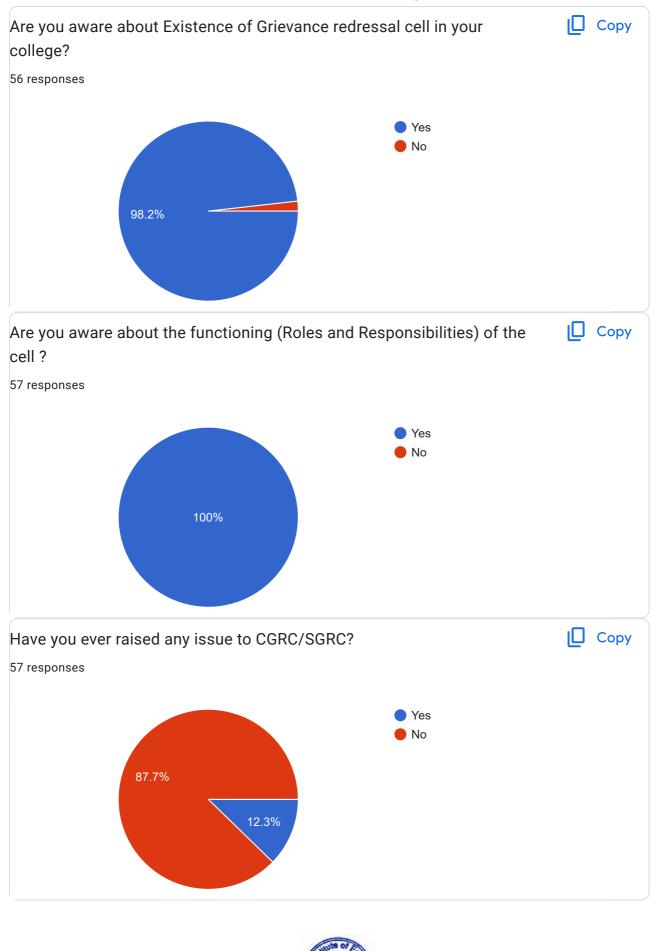

# Student's Satisfaction Survey for CGRC/SGRC

57 responses

**Publish analytics** 

| , 0.55 PW          | Student's Satisfaction Survey for CGRC/SGRC                   |
|--------------------|---------------------------------------------------------------|
| Prity              |                                                               |
| RITEEKA KUMARI     |                                                               |
| Rashmi Kumari      |                                                               |
| Mehak chib         |                                                               |
| Jyoti Yadav        |                                                               |
| Muskan             |                                                               |
| Jyoti Sharma       |                                                               |
| Kumari bandana     |                                                               |
| Kiran Pradhan      |                                                               |
| Anshu              |                                                               |
| Laxmi Priya Behera |                                                               |
| Shilpa kumari      |                                                               |
| Kumari Archana     |                                                               |
| Program            | Сору                                                          |
| 57 responses       |                                                               |
|                    | B.Ed Batch (2021-23)                                          |
| 12.3%              | B.Ed. Spl Ed. Batch (2021-23)                                 |
|                    | 19.3%      B.Ed. Batch (2022-24)    B.Ed. Spl Batch (2022-24) |
|                    | B.Ed. Spir Batch (2022-24)                                    |
| 45.6%              | B.Ed. Spl Ed. Batch (2023-25)                                 |
|                    |                                                               |