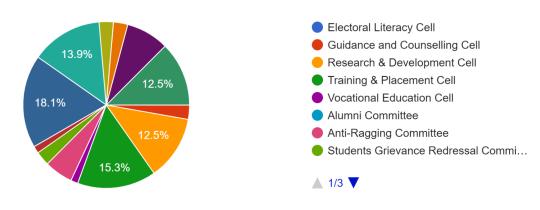

#### Election for Cells/ Committees and Clubs Year: 2022-23

Choose your cell/ committee

72 responses

Choose your club

72 responses

Aphilasha Caram

Dr. Abhilasha Gautam Principal Army Institute of Education Greater Noida